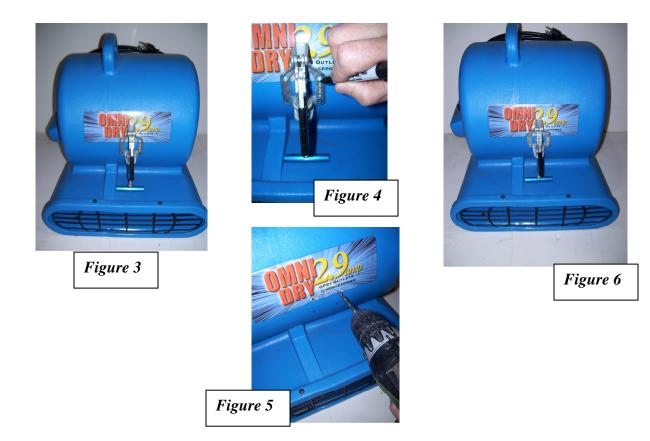

## Installation Instructions for OmniDry 2.9 & other Air Movers:

With the lever down, place the Carpet Clamp assembly on the front of the air mover next to the center rib and mark the location of the four mounting holes (FIG 3 & 4). The mounting height can be adjusted by turning the threaded stud to shorten or lengthen the Carpet Clamp as needed for positioning. Use a 3/16" drill bit to drill the four holes (FIG 5). Secure the Carpet Clamp to the air mover using the four rivets included in the kit (FIG 6). (The screws will not be used)